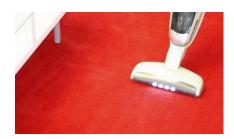

## By Manual

- Shake off or Vacuum dust and dirt
- Clean with water host or
- Clean with soft brush with mild detergent. No bleaching agent
- Dry flat in shade. Avoid direct sunlight

**By Mat Cleaning Machine:** recommend using **Extraction System**. Do not use <u>Rotation System</u>. **By Washing Machine:** 

For Entrance and Logo mats <u>are not recommend washing by washing machine</u> in order to perform good condition for longer period. Wash by washing machine should be done not often.

- Check the machine capacity. The mat weight is approximate 2.5-3 kilograms per square meter i.e. mat size 150 x 300 cm = 4.5 sqm = 13.5 kg/pc
- Shake off or Vacuum dust and dirt out
- Washing at temperature not higher than 40  $^{0}$ C at low speed for 3-5 min with gentle detergent, no bleaching agent
- Drain and rinse with water, tumble dry at low speed 1-2 min
- Dry flat. Avoid direct sun light